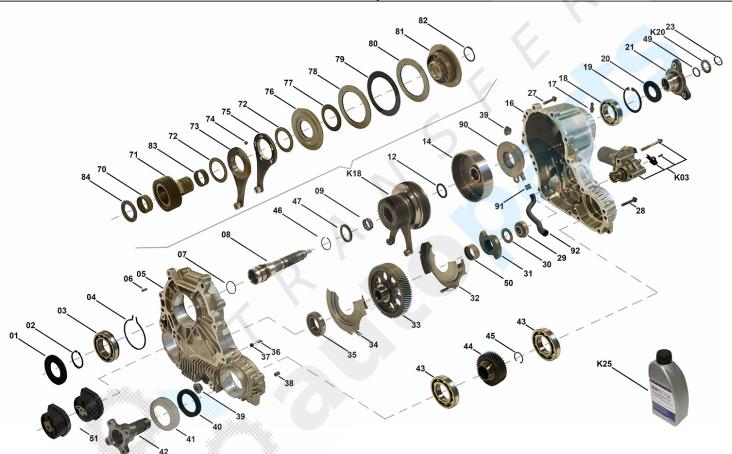

### List of parts

| Pos  | Part number | OEM no                      | Quantity | Product name  | Info                                                                                                                                                                                              |
|------|-------------|-----------------------------|----------|---------------|---------------------------------------------------------------------------------------------------------------------------------------------------------------------------------------------------|
| '101 | TC00035     | 27107599690;<br>27107599693 |          | OE References | 27107546677,<br>27107548666,<br>27107549030,<br>27107552701,<br>27107599690,<br>27107599691,<br>27107599693                                                                                       |
| '102 | TC00285     | 27107613152;<br>27107613153 |          | OE References | 27107613152,<br>27107613153                                                                                                                                                                       |
| 'K00 | SP02033     |                             | 1 piece  | Repair Kit    | Contains position K03, 01, 03, 07, 09, 12, 18, 20, 23, 29, 35, 39, 40, 43, 46, 49, 50, 70, 72, 77, 78, 79, 80, 82, 83, 84, 90, 91  Detailed information can be found in Categories "Repair Kit's" |
| 'K01 | SP00593     |                             | 1 piece  | Bearing Kit   | Contains position 03, 09, 18, 29, 35, 43, 50                                                                                                                                                      |
| 'K02 | SP00746     |                             | 1 piece  | Sealing Kit   | Contains position 01, 07, 20, 40, 49                                                                                                                                                              |
| 'K03 | SP00116     | 27107546671                 | 1 piece  | Actuator Kit  | Supplied with Code Resistor                                                                                                                                                                       |

# List of parts

| Pos  | Part number   | OEM no                                                                                  | Quantity | Product name            | Info                                                                    |
|------|---------------|-----------------------------------------------------------------------------------------|----------|-------------------------|-------------------------------------------------------------------------|
| 'K04 | SP00117       | 27107548115                                                                             | 1 piece  | Flange Kit Front        | Contains position 41, 42, 45<br>Including Tube of Assembly Paste        |
| 'K05 | SP00118       | 27107548116                                                                             | 1 piece  | Flange Kit Rear         | Contains position 21, 23, 49, K20                                       |
| 'K15 | SP00705       |                                                                                         | 1 piece  | Oil Pump ASM            | Contains position 90, 91, 92                                            |
| 'K18 | SP00205       |                                                                                         | 1 piece  | Sprocket ASM            |                                                                         |
| 'K20 | SP00115       | 27107546670                                                                             | 1 piece  | Shim Set                | Contains 13 different Shims with Dimensions from 2.90mm up to 4.10mm    |
| 'K25 | OIL0005       | 00004330136;<br>00004330563;<br>83220397244;<br>83222409710;<br>N052515B0;<br>N052515B1 | 1 piece  | Transmission Fluid      | Shipment in 1 liter bottles. Fillgrade information please see Oil List. |
| 01   | SP00165       | 02C2D27145;<br>27107539262;<br>473524E000;<br>673002353                                 | 1 piece  | Radial Sealing          |                                                                         |
| 02   | SP00160       |                                                                                         | 1 piece  | Retaining Ring          |                                                                         |
| 03   | SP00151       |                                                                                         | 1 piece  | Ball Bearing            |                                                                         |
| 04   | SP00140       |                                                                                         | 1 piece  | Retaining Ring          |                                                                         |
| 05   | Not available |                                                                                         | 1 piece  | Housing Front           |                                                                         |
| 06   | SP00154       |                                                                                         | 2 pieces | Pin                     |                                                                         |
| 07   | SP00164       | 27107537630                                                                             | 1 piece  | O-Ring                  |                                                                         |
| 08   | SP00767       |                                                                                         | 1 piece  | Main Shaft ASM          |                                                                         |
| 09   | SP00200       |                                                                                         | 1 piece  | Needle Bearing          |                                                                         |
| 12   | SP00206       | _                                                                                       | 1 piece  | Thrust Washer           |                                                                         |
| 14   | SP00145       |                                                                                         | 1 piece  | Drum                    | Information for ATC400:<br>Used in 27103455133, 27103455134             |
| 16   | Not available |                                                                                         | 1 piece  | Housing Rear            |                                                                         |
| 17   | SP00128       |                                                                                         | 1 piece  | Vent Pipe               |                                                                         |
| 18   | SP00149       |                                                                                         | 1 piece  | Ball Bearing            |                                                                         |
| 19   | SP00203       |                                                                                         | 1 piece  | Retaining Ring          |                                                                         |
| 20   | SP00113       | 27107546667;<br>673002344;<br>A0159973446                                               | 1 piece  | Radial Sealing          |                                                                         |
| 21   | SP00208       | 27107558255                                                                             | 1 piece  | Flange Rear             |                                                                         |
| 23   | SP00112       | 27107539525;<br>331381LA0A;<br>6000626080;<br>673002348                                 | 1 piece  | Retaining Ring          |                                                                         |
| 27   | SP00180       |                                                                                         | 8 pieces | Tapping Screw           |                                                                         |
| 28   | SP00220       |                                                                                         | 7 pieces | Tapping Screw           |                                                                         |
| 29   | SP00214       |                                                                                         | 1 piece  | Taper Roller Bearing    |                                                                         |
| 30   | SP00213       |                                                                                         | 1 piece  | Thrust Washer           |                                                                         |
| 31   | SP00211       |                                                                                         | 1 piece  | Actuator Cam            |                                                                         |
| 32   | SP00215       | 0,000                                                                                   | 1 piece  | Oil Plate Housing Front |                                                                         |
| 33   | SP00209       |                                                                                         | 1 piece  | Intermediate Gear       |                                                                         |
| 34   | SP00216       |                                                                                         | 1 piece  | Oil Plate Housing Rear  |                                                                         |
| 35   | SP00210       |                                                                                         | 1 piece  | Taper Roller Bearing    |                                                                         |
| 36   | SP00224       |                                                                                         | 1 piece  | Clip                    |                                                                         |
| 37   | SP01315       | 05143630AA;<br>A2102760098                                                              | 1 piece  |                         |                                                                         |
| 38   | SP00155       |                                                                                         | 2 pieces | Pin                     |                                                                         |
|      | •             |                                                                                         |          | •                       |                                                                         |

# List of parts

| Pos | Part number                 | OEM no                                                                 | Quantity     | Product name                | Info                                                                                                                                               |
|-----|-----------------------------|------------------------------------------------------------------------|--------------|-----------------------------|----------------------------------------------------------------------------------------------------------------------------------------------------|
| 39  | SP00176                     | 02C2D27148;<br>33117525064;<br>473904E000;<br>6000626082;<br>673002349 | 2 pieces     | Plug                        | 2                                                                                                                                                  |
| 40  | SP00099                     | 27107539266                                                            |              | Radial Sealing              |                                                                                                                                                    |
| 41  | Only available in K04       |                                                                        |              | Flange Front                |                                                                                                                                                    |
| 42  | SP00103                     | 27107537665                                                            | 1 piece      | _                           |                                                                                                                                                    |
| 43  | SP00199                     |                                                                        | 2 pieces     | •                           |                                                                                                                                                    |
| 44  | SP00219                     | SP0                                                                    | 1666 1 piece | · ·                         |                                                                                                                                                    |
| 45  | SP00223                     | 27107546679                                                            | 1 piece      | ' '                         |                                                                                                                                                    |
| 46  | SP00201                     |                                                                        | · ·          | Snap Ring                   |                                                                                                                                                    |
| 47  | SP00204                     | 07407507004                                                            | 1 piece      |                             |                                                                                                                                                    |
| 49  | SP00096                     | 27107537631                                                            | 1 piece      |                             |                                                                                                                                                    |
| 50  | SP00212                     | 00040770405                                                            | ·            | Needle Bearing              | L C C ATOMA                                                                                                                                        |
| 51  | SP01207                     | 22316773125                                                            | 1 piece      | Mounting                    | Information for ATC300: Used in 27107599690, 27107599693  Information for ATC350: Used in 27105A371E5  Information for ATC35L: Used in 27105A371E8 |
| 51  | SP01208                     | 22313422956                                                            | 1 piece      | Mounting                    | Information for ATC300: Used in 27107613153, 27107613152  Information for ATC350: Used in 27105A371E6  Information for ATC35L: Used in 27105A371E9 |
| 70  | SP00136                     |                                                                        | 1 piece      | Needle Sleeve               |                                                                                                                                                    |
| 71  | Only available in K18       |                                                                        | 1 piece      | Spur Gear                   |                                                                                                                                                    |
| 72  | SP00134                     | × ***                                                                  | 2 pieces     | Needle Ring Axial           |                                                                                                                                                    |
| 73  | SP00396                     |                                                                        | 1 piece      | Actuator Ring               |                                                                                                                                                    |
| 74  | SP00302                     | 2                                                                      | 5 pieces     | Ball                        |                                                                                                                                                    |
| 75  | SP00397                     | * *                                                                    | 1 piece      | -                           |                                                                                                                                                    |
| 76  | SP00003                     | 38.                                                                    | 1 piece      | I .                         |                                                                                                                                                    |
| 77  | SP00299                     | ***************************************                                |              | Disk Spring                 |                                                                                                                                                    |
| 78  | Only available in K00 & K18 |                                                                        | ·            | Shim Set                    | Contains Shim Dimensions 3.40, 3.60, 3.80                                                                                                          |
| 79  | Only available in K00 & K18 |                                                                        |              | Torque Transfer Shim        |                                                                                                                                                    |
| 80  | Only available in K00 & K18 |                                                                        |              | Steel Plate                 |                                                                                                                                                    |
| 81  | Only available in K18       |                                                                        | 1 piece      |                             |                                                                                                                                                    |
| 82  | Only available in K00 & K18 |                                                                        | 1 piece      | Retaining Ring              |                                                                                                                                                    |
| 83  | SP00133                     |                                                                        | 1 piece      | Needle Ring Axial           |                                                                                                                                                    |
| 84  | SP00550                     |                                                                        |              | Axial Needle Roller Bearing |                                                                                                                                                    |
| 90  | Only available in K00 & K15 |                                                                        | 1 piece      | Oil Pump                    |                                                                                                                                                    |
| 91  | Only available in K00 & K15 |                                                                        | 1 piece      | Clamp                       |                                                                                                                                                    |
| 92  | Only available in K15       |                                                                        | 1 piece      | Suction Pipe                |                                                                                                                                                    |
|     | SP02000                     |                                                                        | 1 piece      | Sealant                     | Sealant SILICON BLACK (1pce = 300ml)                                                                                                               |
|     |                             |                                                                        |              |                             |                                                                                                                                                    |