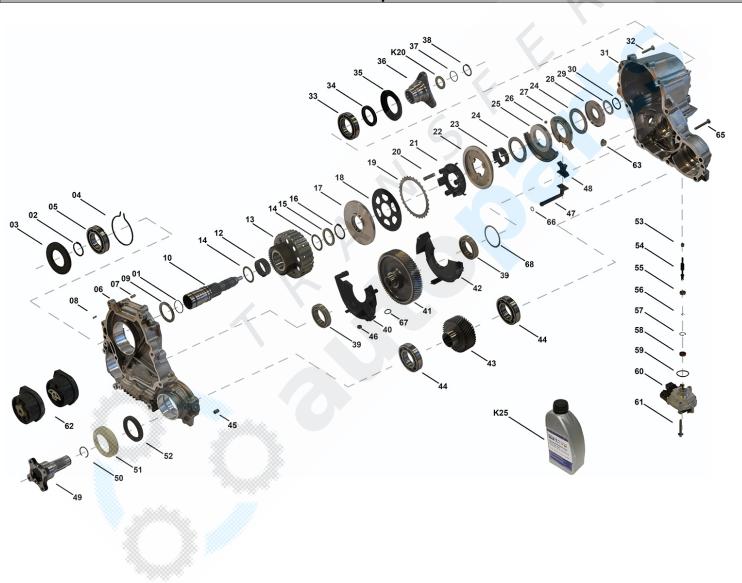

| Pos  | Part number | OEM no                      | Quantity | Product name     | Info                                                                                                                                                                                                                                                                       |
|------|-------------|-----------------------------|----------|------------------|----------------------------------------------------------------------------------------------------------------------------------------------------------------------------------------------------------------------------------------------------------------------------|
| '101 | TC00408     | 27105A371F1;<br>27105A371F3 | quantity | OE References    | 27104603370,<br>27107505375,<br>27107629521,<br>27107629524,<br>27107636174,<br>27107639263,<br>27107643757,<br>27107649718,<br>27107649783,<br>27108604769,<br>27108612557,<br>27108623347,<br>27108623347,<br>27108643150,<br>2710862968,<br>27105A371F1,<br>27105A371F3 |
| '102 | TC00410     | 27105A371E9                 |          | OE References    | 27107629349,<br>27107629523,<br>27107631536,<br>27107635758,<br>27107636484,<br>27107639270,<br>27107649755,<br>27107649181,<br>27105A371E9                                                                                                                                |
| '103 | TC00413     | 27105A371E8                 | P        | OE References    | 27107619643,<br>27107621378,<br>27107629175,<br>27107635757,<br>27107636483,<br>27107639269,<br>27107643754,<br>27108697975,<br>27105A371E8                                                                                                                                |
| '104 | TC00414     | 27105A371F0;<br>27105A371F2 |          | OE References    | 27107505374,<br>27107617503,<br>27107622018,<br>27107629172,<br>27107636178,<br>27107636485,<br>27107639262,<br>27107643756,<br>27107649725,<br>27108604768,<br>27108623346,<br>2710862300,<br>27105A371F0,<br>27105A371F2                                                 |
| 'K01 | SP01470     |                             | 1 piece  | _                | Contains position 05, 12, 14, 24, 33, 39, 44, 53, 55                                                                                                                                                                                                                       |
| 'K02 | SP01469     |                             | 1 piece  |                  | Contains position 01, 03, 34, 37, 52, 58, 59, 63, 66, 67                                                                                                                                                                                                                   |
| 'K04 | SP01677     | 27107625116                 | 1 piece  | Flange Kit Front | Contains position 49, 50, 51                                                                                                                                                                                                                                               |

TC00408, TC00410, TC00413, TC00414

OEM No: 27105A371E8; 27105A371E9; 27105A371F0; 27105A371F1; 27105A371F2; 27105A371F3

| Pos  | Part number                      | OEM no                       | Quantity | Product name              | Info                                                                                  |
|------|----------------------------------|------------------------------|----------|---------------------------|---------------------------------------------------------------------------------------|
| 'K05 | SP01501                          | 27107595650;                 | 1 piece  | Flange Kit Rear           | Contains position 36, 37, 38, K20                                                     |
|      |                                  | 27107645468                  |          |                           |                                                                                       |
|      |                                  |                              |          |                           | Information for ATC35L:<br>Used in 27105A371F3, 27105A371F1                           |
|      |                                  |                              |          |                           |                                                                                       |
|      |                                  |                              |          |                           | Information for ATC45L:                                                               |
|      |                                  |                              |          |                           | Used in 27105A371E0, 27105A4A0B9, 27105A371E1, 27105A4A0C0, 27105A371E2, 27105A4A0C1, |
|      |                                  |                              |          |                           | 27105A371E3, 27105A4A0C2                                                              |
| 'K05 | SP01682                          | 27107593440                  | 1 piece  | Flange Kit Rear           | Contains position 36, 37, 38, K20                                                     |
|      |                                  |                              |          |                           | Information for ATC350:                                                               |
|      |                                  |                              |          |                           | Used in 27105A371E7                                                                   |
|      |                                  |                              |          |                           |                                                                                       |
|      |                                  |                              |          |                           | Information for ATC35L:<br>Used in 27105A371F2, 27105A371F0                           |
|      |                                  |                              |          |                           | 0364 III 27 103A07 II 2, 27 103A07 II 0                                               |
|      |                                  |                              |          |                           | Information for ATC13-1:                                                              |
| 'K05 | SP01683                          | 27107593439                  | 1 piece  | Flange Kit Rear           | Used in 27109469020 Contains position 36, 37, 38, K20                                 |
| RUS  | SF01003                          | 27107393439                  | i piece  | I larige Kit Keai         | Contains position 30, 37, 36, K20                                                     |
|      |                                  |                              |          |                           | Information for ATC350:                                                               |
|      |                                  |                              |          |                           | Used in 27105A371E5, 27105A371E6                                                      |
|      |                                  |                              |          |                           | Information for ATC35L:                                                               |
|      |                                  |                              |          |                           | Used in 27105A371E8, 27105A371E9                                                      |
| 'K11 | SP01361                          |                              | 1 piece  |                           | Contains position 18, 19, 20                                                          |
| 'K12 | SP01581                          |                              | 1 piece  |                           | Contains position 53, 54, 55, 56, 57                                                  |
| 'K20 | SP00115                          | 27107546670                  | 1 piece  | Shim Set                  | Contains 13 different Shims with Dimensions from 2.90mm up to 4.10mm                  |
| 'K25 | OIL0005                          | 00004330136;                 | 1 piece  | Transmission Fluid        | Shipment in 1 liter bottles.                                                          |
|      |                                  | 00004330563;                 |          |                           | Fillgrade information please see Oil List.                                            |
|      |                                  | 83220397244;<br>83222409710; |          |                           |                                                                                       |
|      |                                  | N052515B0;                   |          |                           |                                                                                       |
|      |                                  | N052515B1                    |          |                           |                                                                                       |
| 'K32 | 0000115                          | ***********                  | 1 piece  |                           | Contains position 21, 23, 40, 42, 47, 48                                              |
| 01   | SP00445                          | 02C2D27326;<br>27107609202   | 1 piece  | O-Ring                    |                                                                                       |
| 02   | SP00312                          |                              | 1 piece  | Retaining Ring            |                                                                                       |
| 03   | SP00165                          | 02C2D27145;                  | 1 piece  | Radial Sealing            |                                                                                       |
|      |                                  | 27107539262;<br>473524E000;  |          |                           |                                                                                       |
|      |                                  | 673002353                    |          |                           |                                                                                       |
| 04   | SP00140                          |                              | 1 piece  | Retaining Ring            |                                                                                       |
| 05   | Only available in K01            |                              |          | Ball Bearing              |                                                                                       |
| 06   | Not available                    |                              |          | Housing Front             |                                                                                       |
| 07   | SP00154                          |                              | 1 piece  |                           |                                                                                       |
| 08   | SP00155                          |                              | 3 pieces |                           |                                                                                       |
| 09   | SP01637                          |                              | 1 piece  | I .                       |                                                                                       |
| 10   | SP01635                          |                              |          | Shaft Input               |                                                                                       |
| 12   | Only available in K01<br>SP01647 |                              | 1 piece  | -                         | Information for Hyundai ATC:                                                          |
| 13   | SFU1041                          |                              | 1 piece  | Gear ASM With Drum Clutch | Information for Hyundai ATC: Used in 473004E000                                       |
| 14   | Only available in K01            |                              | 2 pieces | Needle Bearing            |                                                                                       |
| 15   | Not available                    |                              | 1 piece  | _                         |                                                                                       |
| 16   | SP01649                          |                              | ·        | Retaining Ring            |                                                                                       |
| 17   | SP01650                          |                              | 1 piece  | Plate Clutch Pack         |                                                                                       |
|      |                                  |                              |          |                           |                                                                                       |